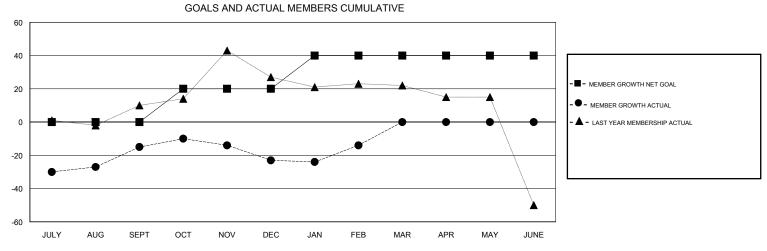

## MICHAEL MOLENDA **LOCATION MINNESOTA GMT CA** Clubs Members RESULTS FOR 2017-2018 RESULTS FOR 2017-2018 NEW CLUB GOAL NEW CLUBS DROPPED CLUBS MEMBER GROWTH NET MEMBER GROWTH DROPPED QUARTER QUARTER GOAL ACTUAL MEMBERS ACTUAL (including transfers) 0 0 0 0 73 78 JULY/AUG/SEPT JULY/AUG/SEPT 0 20 54 50 OCT/NOV/DEC OCT/NOV/DEC 0 1 0 20 41 31 JAN/FEB/MAR JAN/FEB/MAR 0 0 0 0 0 0 APR/MAY/JUNE APR/MAY/JUNE